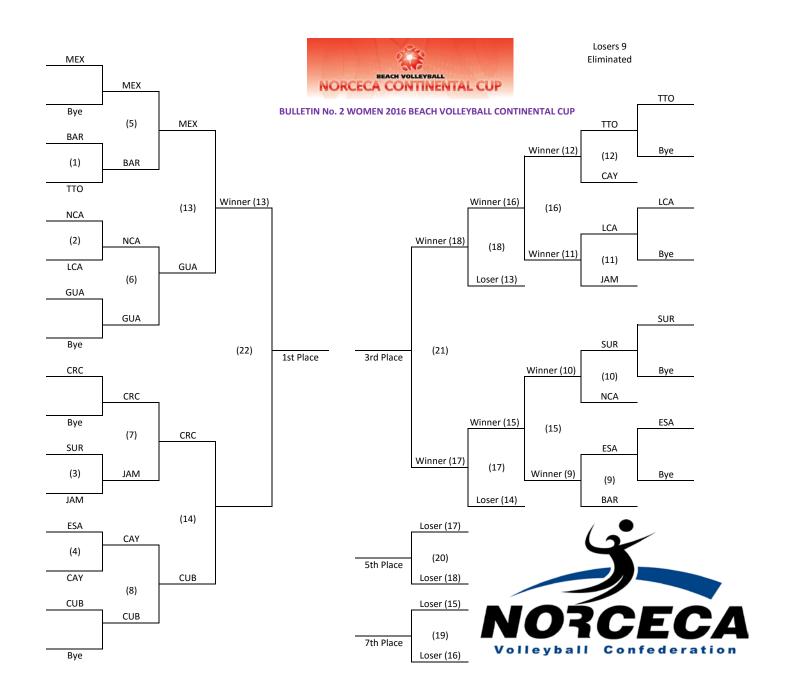

WOMEN'S FINAL CC / Women • 23 - 26-Jun-2016

B-2 Match schedule - Main draw

| No. | Rnd. | Br. | Date   | Team A                        | Team B                     | Ct. | Time  |
|-----|------|-----|--------|-------------------------------|----------------------------|-----|-------|
| 1   | I    | W   | 23-Jun | Matthews/Wood (BAR)           | Rheeza/Abby (TRI)          | 1   | 08:20 |
| 2   | I    | W   | 23-Jun | Bovell/Mason (BAR)            | Dyette/Davidson (TRI)      | 4   | 08:00 |
| 3   | I    | W   | 23-Jun | Matthews/Wood (BAR)           | Dyette/Davidson (TRI)      | 1   | 11:40 |
| 4   | I    | W   | 23-Jun | Bovell/Mason (BAR)            | Rheeza/Abby (TRI)          | 1   | 11:30 |
| 5   | I    | W   | 23-Jun | Matthews/Wood (BAR)           | Dyette/Davidson (TRI)      | 1   | 13:10 |
| 6   | I    | W   | 23-Jun | Hunsel/Brunings (SUR)         | Temple/Wallen (JAM)        | 1   | 09:10 |
| 7   | I    | W   | 23-Jun | Wip/Frankel (SUR)             | Perry/Wright (JAM)         | 4   | 08:48 |
| 8   | I    | W   | 23-Jun | Hunsel/Brunings (SUR)         | Perry/Wright (JAM)         | 1   | 12:23 |
| 9   | I    | W   | 23-Jun | Wip/Frankel (SUR)             | Temple/Wallen (JAM)        | 1   | 12:11 |
| 10  | I    | W   | 23-Jun | Draw                          | Draw                       |     |       |
| 11  | I    | W   | 23-Jun | Machado/Rodriguez (NCA)       | JAMILLA/Skye (LCA)         | 1   | 10:15 |
| 12  | I    | W   | 23-Jun | Mendoza/Lopez (NCA)           | Noel/Neptune (LCA)         | 4   | 09:37 |
| 13  | I    | W   | 23-Jun | Machado/Rodriguez (NCA)       | Noel/Neptune (LCA)         |     |       |
| 14  | I    | W   | 23-Jun | Mendoza/Lopez (NCA)           | JAMILLA/Skye (LCA)         | 4   | 12:58 |
| 15  | I    | W   | 23-Jun | Draw                          | Draw                       |     |       |
| 16  | I    | W   | 23-Jun | Vargas/Gonzalez (ESA)         | Smith-Johnson/Powery (CAY) | 1   | 10:51 |
| 17  | I    | W   | 23-Jun | AVALOS/Ponce (ESA)            | Gandolfi/Wolfenden (CAY)   | 4   | 10:27 |
| 18  | I    | W   | 23-Jun | Vargas/Gonzalez (ESA)         | Gandolfi/Wolfenden (CAY)   | 1   | 13:50 |
| 19  | I    | W   | 23-Jun | AVALOS/Ponce (ESA)            | Smith-Johnson/Powery (CAY) | 4   | 15:45 |
| 20  | I    | W   | 23-Jun | Vargas/Gonzalez (ESA)         | Gandolfi/Wolfenden (CAY)   | 4   | 14:52 |
| 21  | QF   | W   | 23-Jun | Rios/Santoyo (MEX)            | Bovell/Mason (BAR)         | 2   | 15:30 |
| 22  | QF   | W   | 23-Jun | Estrada/Orellana (MEX)        | Matthews/Wood (BAR)        | 4   | 15:23 |
| 23  | QF   | W   | 23-Jun | Rios/Santoyo (MEX)            | Matthews/Wood (BAR)        | 2   | 18:10 |
| 24  | QF   | W   | 23-Jun | Estrada/Orellana (MEX)        | Bovell/Mason (BAR)         | 2   |       |
| 25  | QF   | W   | 23-Jun | Draw                          | Draw                       |     |       |
| 26  | QF   | W   | 23-Jun | Orellana J/Orellana A (GUA)   | Mendoza/Lopez (NCA)        | 2   | 16:06 |
| 27  | QF   | W   | 23-Jun | N. Giron/E. Bethancourt (GUA) | Machado/Rodriguez (NCA)    | 4   | 16:08 |
| 28  | QF   | W   | 23-Jun | Orellana J/Orellana A (GUA)   | Machado/Rodriguez (NCA)    | 4   | 18:43 |
| 29  | QF   | W   | 23-Jun | N. Giron/E. Bethancourt (GUA) | Mendoza/Lopez (NCA)        | 4   |       |
| 30  | QF   | W   | 23-Jun | Draw                          | Draw                       |     |       |
| 31  | QF   | W   | 23-Jun | C. Charles/Alfaro (CRC)       | Temple/Wallen (JAM)        | 2   | 16:56 |
| 32  | QF   | W   | 23-Jun | ARAYA/Valenciano (CRC)        | Perry/Wright (JAM)         | 4   | 17:04 |
| 33  | QF   | W   | 23-Jun | C. Charles/Alfaro (CRC)       | Perry/Wright (JAM)         | 2   | 18:50 |
| 34  | QF   | W   | 23-Jun | ARAYA/Valenciano (CRC)        | Temple/Wallen (JAM)        | 2   |       |
| 35  | QF   | W   | 23-Jun | Draw                          | Draw                       |     |       |
| 36  | QF   | W   | 23-Jun | Lianma/Leila (CUB)            | Smith-Johnson/Powery (CAY) | 2   | 17:39 |
| 37  | QF   | W   | 23-Jun | Sanchez/Echeverria (CUB)      | Gandolfi/Wolfenden (CAY)   | 4   | 18:03 |
| 38  | QF   | W   | 23-Jun | Lianma/Leila (CUB)            | Gandolfi/Wolfenden (CAY)   | 4   | 19:19 |
| 39  | QF   | W   | 23-Jun | Sanchez/Echeverria (CUB)      | Smith-Johnson/Powery (CAY) | 4   |       |
| 40  | QF   | W   | 23-Jun | Draw                          | Draw                       |     |       |
| 41  | R9   | L   | 24-Jun | Vargas/Gonzalez (ESA)         | Bovell/Mason (BAR)         | 1   | 09:00 |
| 42  | R9   | L   | 24-Jun | AVALOS/Ponce (ESA)            | Matthews/Wood (BAR)        | 4   | 09:00 |
| 43  | R9   | L   | 24-Jun | Vargas/Gonzalez (ESA)         | Matthews/Wood (BAR)        | 1   |       |
| 44  | R9   | L   | 24-Jun | AVALOS/Ponce (ESA)            | Bovell/Mason (BAR)         | 1   |       |

WOMEN'S FINAL CC / Women • 23 - 26-Jun-2016

B-2 Match schedule - Main draw

| No. | Rnd. | Br. | Date   | Team A                  | Team B                        | Ct. | Time |
|-----|------|-----|--------|-------------------------|-------------------------------|-----|------|
| 45  | R9   | L   | 24-Jun | Draw                    | Draw                          |     |      |
| 46  | R9   | L   | 24-Jun | Hunsel/Brunings (SUR)   | Mendoza/Lopez (NCA)           | 1   |      |
| 47  | R9   | L   | 24-Jun | Wip/Frankel (SUR)       | Machado/Rodriguez (NCA)       | 4   |      |
| 48  | R9   | L   | 24-Jun | Hunsel/Brunings (SUR)   | Machado/Rodriguez (NCA)       | 4   |      |
| 49  | R9   | L   | 24-Jun | Wip/Frankel (SUR)       | Mendoza/Lopez (NCA)           | 4   |      |
| 50  | R9   | L   | 24-Jun | Draw                    | Draw                          |     |      |
| 51  | R9   | L   | 24-Jun | Noel/Neptune (LCA)      | Temple/Wallen (JAM)           | 1   |      |
| 52  | R9   | L   | 24-Jun | JAMILLA/Skye (LCA)      | Perry/Wright (JAM)            | 4   |      |
| 53  | R9   | L   | 24-Jun | Noel/Neptune (LCA)      | Perry/Wright (JAM)            | 1   |      |
| 54  | R9   | L   | 24-Jun | JAMILLA/Skye (LCA)      | Temple/Wallen (JAM)           | 1   |      |
| 55  | R9   | L   | 24-Jun | Draw                    | Draw                          |     |      |
| 56  | R9   | L   | 24-Jun | Dyette/Davidson (TRI)   | Smith-Johnson/Powery (CAY)    | 1   |      |
| 57  | R9   | L   | 24-Jun | Rheeza/Abby (TRI)       | Gandolfi/Wolfenden (CAY)      | 4   |      |
| 58  | R9   | L   | 24-Jun | Dyette/Davidson (TRI)   | Gandolfi/Wolfenden (CAY)      | 4   |      |
| 59  | R9   | L   | 24-Jun | Rheeza/Abby (TRI)       | Smith-Johnson/Powery (CAY)    | 4   |      |
| 60  | R9   | L   | 24-Jun | Draw                    | Draw                          |     |      |
| 61  | SF   | W   | 25-Jun | Rios/Santoyo (MEX)      | N. Giron/E. Bethancourt (GUA) |     |      |
| 62  | SF   | W   | 25-Jun | Estrada/Orellana (MEX)  | Orellana J/Orellana A (GUA)   |     |      |
| 63  | SF   | W   | 25-Jun | Rios/Santoyo (MEX)      | Orellana J/Orellana A (GUA)   |     |      |
| 64  | SF   | W   | 25-Jun | Estrada/Orellana (MEX)  | N. Giron/E. Bethancourt (GUA) |     |      |
| 65  | SF   | W   | 25-Jun | Draw                    | Draw                          |     |      |
| 66  | SF   | W   | 25-Jun | C. Charles/Alfaro (CRC) | Sanchez/Echeverria (CUB)      |     |      |
| 67  | SF   | W   | 25-Jun | ARAYA/Valenciano (CRC)  | Lianma/Leila (CUB)            |     |      |
| 68  | SF   | W   | 25-Jun | C. Charles/Alfaro (CRC) | Lianma/Leila (CUB)            |     |      |
| 69  | SF   | W   | 25-Jun | ARAYA/Valenciano (CRC)  | Sanchez/Echeverria (CUB)      |     |      |
| 70  | SF   | W   | 25-Jun | Draw                    | Draw                          |     |      |
| 71  | LSF  | L   | 24-Jun | Draw                    | Draw                          |     |      |
| 72  | LSF  | L   | 24-Jun | Draw                    | Draw                          |     |      |
| 73  | LSF  | L   | 24-Jun | Draw                    | Draw                          |     |      |
| 74  | LSF  | L   | 24-Jun | Draw                    | Draw                          |     |      |
| 75  | LSF  | L   | 24-Jun | Draw                    | Draw                          |     |      |
| 76  | LSF  | L   | 24-Jun | Draw                    | Draw                          |     |      |
| 77  | LSF  | L   | 24-Jun | Draw                    | Draw                          |     |      |
| 78  | LSF  | L   | 24-Jun | Draw                    | Draw                          |     |      |
| 79  | LSF  | L   | 24-Jun | Draw                    | Draw                          |     |      |
| 80  | LSF  | L   | 24-Jun | Draw                    | Draw                          |     |      |
| 81  | LSF  | L   | 25-Jun | Draw                    | Draw                          |     |      |
| 82  | LSF  | L   | 25-Jun | Draw                    | Draw                          |     |      |
| 83  | LSF  | L   | 25-Jun | Draw                    | Draw                          |     |      |
| 84  | LSF  | L   | 25-Jun | Draw                    | Draw                          |     |      |
| 85  | LSF  | L   | 25-Jun | Draw                    | Draw                          |     |      |
| 86  | LSF  | L   | 25-Jun | Draw                    | Draw                          |     |      |
| 87  | LSF  | L   | 25-Jun | Draw                    | Draw                          |     |      |
| 88  | LSF  | L   | 25-Jun | Draw                    | Draw                          |     |      |

WOMEN'S FINAL CC / Women • 23 - 26-Jun-2016

B-3 Match results - Main draw

| No. | Rnd. | Ct. | Date   | Team A                      | Team B                   | Result                   | Dur. |
|-----|------|-----|--------|-----------------------------|--------------------------|--------------------------|------|
| 1   | - 1  | 1   | 23 Jun | Matthews/Wood BAR           | Rheeza/Abby TRI          | 2-0 (24-22, 25-23)       | 0:39 |
| 2   | I    | 4   | 23 Jun | Bovell/Mason BAR            | Dyette/Davidson TRI      | 0-2 (12-21, 7-21)        | 0:37 |
| 3   | I    | 1   | 23 Jun | Matthews/Wood BAR           | Dyette/Davidson TRI      | 0-2 (15-21, 14-21)       | 0:32 |
| 4   | 1    | 1   | 23 Jun | Bovell/Mason BAR            | Rheeza/Abby TRI          | 2-0 (21-6, 21-17)        | 0:30 |
| 5   | I    | 1   | 23 Jun | Matthews/Wood BAR           | Dyette/Davidson TRI      | 1-0 (15-12)              | 0:12 |
| 6   | I    | 1   | 23 Jun | Hunsel/Brunings SUR         | Temple/Wallen JAM        | 2-1 (15-21, 21-19, 15-9) | 0:53 |
| 7   | I    | 4   | 23 Jun | Wip/Frankel SUR             | Perry/Wright JAM         | 0-2 (13-21, 10-21)       | 0:38 |
| 8   | I    | 1   | 23 Jun | Hunsel/Brunings SUR         | Perry/Wright JAM         | 0-2 (18-21, 14-21)       | 0:36 |
| 9   | 1    | 1   | 23 Jun | Wip/Frankel SUR             | Temple/Wallen JAM        | 0-2 (12-21, 15-21)       | 0:36 |
| 10  | ı    |     | 23 Jun | Draw                        | Draw                     |                          |      |
| 11  | I    | 1   | 23 Jun | Machado/Rodriguez NCA       | JAMILLA/Skye LCA         | 2-0 (21-7, 21-13)        | 0:25 |
| 12  | I    | 4   | 23 Jun | Mendoza/Lopez NCA           | Noel/Neptune LCA         | 2-0 (21-17, 21-5)        | 0:39 |
| 13  | I    |     | 23 Jun | Machado/Rodriguez NCA       | Noel/Neptune LCA         |                          |      |
| 14  | I    | 4   | 23 Jun | Mendoza/Lopez NCA           | JAMILLA/Skye LCA         | 2-0 (21-10, 21-13)       | 0:36 |
| 15  | I    |     | 23 Jun | Draw                        | Draw                     |                          |      |
| 16  | I    | 1   | 23 Jun | Vargas/Gonzalez ESA         | Smith-Johnson/Powery CAY | 2-0 (21-13, 21-17)       | 0:36 |
| 17  | I    | 4   | 23 Jun | AVALOS/Ponce ESA            | Gandolfi/Wolfenden CAY   | 0-2 (10-21, 1-21)        | 0:25 |
| 18  | ı    | 1   | 23 Jun | Vargas/Gonzalez ESA         | Gandolfi/Wolfenden CAY   | 2-0 (21-13, 23-21)       | 0:39 |
| 19  | I    | 4   | 23 Jun | AVALOS/Ponce ESA            | Smith-Johnson/Powery CAY | 0-2 (15-21, 9-21)        | 0:31 |
| 20  | I    | 4   | 23 Jun | Vargas/Gonzalez ESA         | Gandolfi/Wolfenden CAY   | 0-1 (12-15)              | 0:16 |
| 21  | QF   | 2   | 23 Jun | Rios/Santoyo MEX            | Bovell/Mason BAR         | 2-0 (21-13, 21-5)        | 0:25 |
| 22  | QF   | 4   | 23 Jun | Estrada/Orellana MEX        | Matthews/Wood BAR        | 2-0 (21-10, 21-13)       | 0:34 |
| 23  | QF   | 2   | 23 Jun | Rios/Santoyo MEX            | Matthews/Wood BAR        | 2-0 (21-7, 21-10)        | 0:29 |
| 24  | QF   | 2   | 23 Jun | Estrada/Orellana MEX        | Bovell/Mason BAR         |                          |      |
| 25  | QF   |     | 23 Jun | Draw                        | Draw                     |                          |      |
| 26  | QF   | 2   | 23 Jun | Orellana J/Orellana A GUA   | Mendoza/Lopez NCA        | 2-0 (21-11, 21-19)       | 0:39 |
| 27  | QF   | 4   | 23 Jun | N. Giron/E. Bethancourt GUA | Machado/Rodriguez NCA    | 2-0 (27-25, 21-11)       | 0:45 |
| 28  | QF   | 4   | 23 Jun | Orellana J/Orellana A GUA   | Machado/Rodriguez NCA    | 2-0 (21-12, 21-13)       | 0:34 |
| 29  | QF   | 4   | 23 Jun | N. Giron/E. Bethancourt GUA | Mendoza/Lopez NCA        |                          |      |
| 30  | QF   |     | 23 Jun | Draw                        | Draw                     |                          |      |
| 31  | QF   | 2   | 23 Jun | C. Charles/Alfaro CRC       | Temple/Wallen JAM        | 2-0 (21-9, 21-13)        | 0:32 |
| 32  | QF   | 4   | 23 Jun | ARAYA/Valenciano CRC        | Perry/Wright JAM         | 2-0 (21-18, 21-19)       | 0:48 |
| 33  | QF   | 2   | 23 Jun | C. Charles/Alfaro CRC       | Perry/Wright JAM         | 2-0 (21-17, 21-11)       | 0:34 |
| 34  | QF   | 2   | 23 Jun | ARAYA/Valenciano CRC        | Temple/Wallen JAM        |                          |      |
| 35  | QF   |     | 23 Jun | Draw                        | Draw                     |                          |      |
| 36  | QF   | 2   | 23 Jun | Lianma/Leila CUB            | Smith-Johnson/Powery CAY | 2-0 (21-4, 21-10)        | 0:28 |
| 37  | QF   | 4   | 23 Jun | Sanchez/Echeverria CUB      | Gandolfi/Wolfenden CAY   | 2-0 (21-4, 21-10)        | 0:29 |
| 38  | QF   | 4   | 23 Jun | Lianma/Leila CUB            | Gandolfi/Wolfenden CAY   | 2-0 (21-11, 21-12)       | 0:30 |
| 39  | QF   | 4   | 23 Jun | Sanchez/Echeverria CUB      | Smith-Johnson/Powery CAY |                          |      |
| 40  | QF   |     | 23 Jun | Draw                        | Draw                     |                          |      |
| 41  | R9   | 1   | 24 Jun | Vargas/Gonzalez ESA         | Bovell/Mason BAR         |                          |      |
| 42  | R9   | 4   | 24 Jun | AVALOS/Ponce ESA            | Matthews/Wood BAR        |                          |      |
| 43  | R9   | 1   | 24 Jun | Vargas/Gonzalez ESA         | Matthews/Wood BAR        |                          |      |
| 44  | R9   | 1   | 24 Jun | AVALOS/Ponce ESA            | Bovell/Mason BAR         |                          |      |